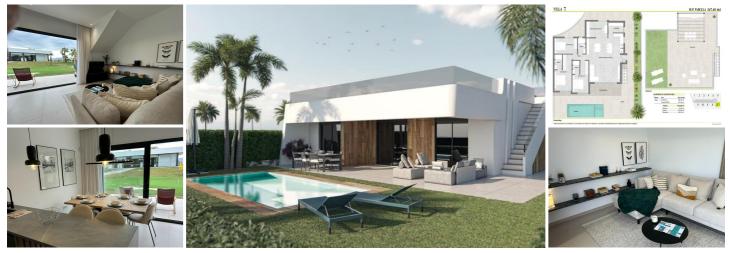

This detached villa with private pool, solarium and off road parking is built to the highest standards and has terrace areas with different orientations to enjoy all hours of sun all year round.

hours of sun all year round. The interior of the property is made up of 3 bedrooms plus a fourth one that can be used as a study, 3 bathrooms, two of them en suite, and a livingdining room connected to an open plan kitchen with integrated fridge and dishwasher, induction hob, raised oven next to a column microwave and extractor hood. The kitchen furniture will be in anthracite colour with stone imitation porcelain worktop. Contact us to know all the details of the building specifications and the house.

The exterior area of the house has a total of 142 square metres and has a porch next to the private swimming pool, garden area and space to park the car inside the plot. Call us to find out more on +34 950466112!