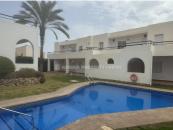

## 2 **спальная комната квартира продается в** Mojácar Playa, Almeria 209.500€

Apartment Nathanael - An apartment in the Mojacar Playa area. (Resale)

Indabella II: Delightful front-line apartment with great sea views, communal swimming pool and allocated underground parking. Located on the second floor the property comprises living room / dining room with patio doors to the partially covered terrace, a well fitted kitchen with a full range of appliances, a utility room housing the boiler, the master bedroom with en-suite bathroom, a second bedroom and the guest bathroom. The inviting terrace is perfect for enjoying the sunrises and from here you have the lovely views. Both of the bedrooms have built in wardrobes and ceiling fans. In addition, there is air conditioning throughout.