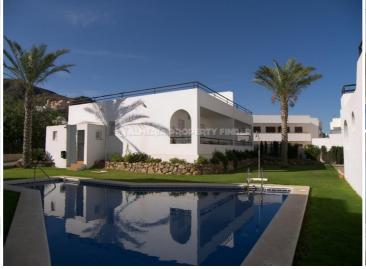

## 2 **спальная комната квартира продается в** Mojácar Playa, Almeria 209.500€

Apartment Nathanael - An apartment in the Mojacar Playa area. (Resale)

Indabella II: Delightful front-line apartment with great sea views, communal swimming pool and allocated underground parking. Located on the second floor the property comprises living room / dining room with patio doors to the partially covered terrace, a well fitted kitchen with a full range of appliances, a utility room housing the boiler, the master bedroom with en-suite bathroom, a second bedroom and the guest bathroom. The inviting terrace is perfect for enjoying the sunrises and from here you have the lovely views. Both of the bedrooms have built in wardrobes and ceiling fans. In addition, there is air conditioning throughout.