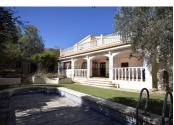

Further along, the hall leads to a door opening to a spacious open-plan kitchen-diner and lounge, boasting a feature open fireplace and providing access to a large covered terrace, perfect for all fresco dining. On the right of the terrace is a space which would be ideal for an outdoor kitchen and bar. From the terrace steps lead down to a private pool area with an 8m x 3m pool surrounded by a terrace laid with artificial grass. On the right of the pool area there is a raised terrace offering further seating space. Povend this terrace there is a log store, workshop / storage room and