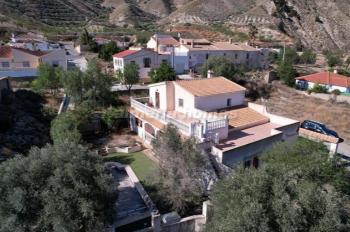

## 6 спальная комната Деревенский Дом продается в Arboleas, Almería 199.945€

Introducing a charming traditional cortijo nestled in the serene hamlet of Los Colorados in Arboleas, offering a tranquil lifestyle with breathtaking views and easy access to local amenities.

At the rear of the property, an enclosed parking area provides space for two cars, while an additional parking area to the front, just off the main road, offers further parking space. Adjacent to the main driveway, a charming plot of land, adorned with almond trees, adds to the rustic charm of the surroundings. The plot could be used to create further garden and seating areas.

Further along, the hall leads to a door opening to a spacious open-plan kitchen-diner and lounge, boasting a feature open fireplace and providing access to a large covered terrace, perfect for all fresco dining. On the right of the terrace is a space which would be ideal for an outdoor kitchen and bar. From the terrace steps lead down to a private pool area with an 8m x 3m pool surrounded by a terrace laid with artificial grass. On the right of the pool area there is a raised terrace offering further seating space. Povend this terrace there is a log store, workshop / storage room and