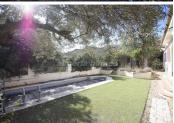

Further along, the hall leads to a door opening to a spacious open-plan kitchen-diner and lounge, boasting a feature open fireplace and providing access to a large covered terrace, perfect for all fresco dining. On the right of the terrace is a space which would be ideal for an outdoor kitchen and bar. From the terrace steps lead down to a private pool area with an 8m x 3m pool surrounded by a terrace laid with artificial grass. On the right of the pool area there is a raised terrace offering further seating space. Povend this terrace there is a log store, workshop / storage room and