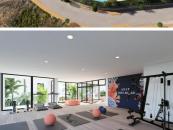

Within the urbanization you will have access to a clubhouse, gym and an infinity pool with saline chlorination and impressive panoramic views. Units range from ground floor apartments with private gardens to penthouses with large outdoor terraces. They are designed with high quality specifications and functional layouts that aim at environmental sustainability and energy savings. Hot/cold air conditioning systems, double-glazed windows, built-in wardrobes, electric blinds, LED spotlights and fully equipped kitchens with SIEMENS appliances are included. Also included in the price is a private underground parking space and a storage room.