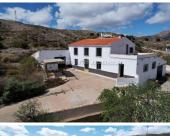

## 4 **спальная комната Деревенский Дом продается в** Albox, Almería 169.495€

Exclusively presented by Almeria Homes - Beautiful detached 4+ bedroom country house set in a large private and elevated plot with two garages, roof terrace, 60-80 olive trees and outstanding views over the surrounding mountain ranges.

Leading up to the property double wrought iron gates open into a large driveway offering ample space to park several cars and even a motor home if necessary. On the left of the drive is an outbuilding which could be converted to create a shed. The driveway continues round to the front of the property where you will find a lovely partly covered seating