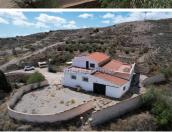

## 4 **спальная комната Деревенский Дом продается в** Albox, Almería 169.495€

Exclusively presented by Almeria Homes - Beautiful detached 4+ bedroom country house set in a large private and elevated plot with two garages, roof terrace, 60-80 olive trees and outstanding views over the surrounding mountain ranges.

The current owners recently completed a big renovation on the first floor including all new flooring, pre-installation for central heating, LED down lighting, fully decorated, new double glazed windows with insect screens and a new bathroom which still needs to be finished off but this would be at the buyers expense. There have also been renovations to the rest of the property including nearly all of the windows being changed, painted inside and also painted outside along with other bits.

Leading up to the property double wrought iron gates open into a large driveway offering ample space to park several cars and even a motor home if necessary. On the left of the drive is an outbuilding which could be converted to create a shed. The driveway continues round to the front of the property where you will find a lovely partly covered seating