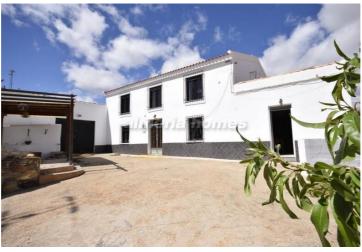

## 4 **спальная комната Деревенский Дом продается в** Albox, Almería 169.495€

Exclusively presented by Almeria Homes - Beautiful detached 4+ bedroom country house set in a large private and elevated plot with two garages, roof terrace, 60-80 olive trees and outstanding views over the surrounding mountain ranges.

The current owners recently completed a big renovation on the first floor including all new flooring, pre-installation for central heating, LED down lighting, fully decorated, new double glazed windows with insect screens and a new bathroom which still needs to be finished off but this would be at the buyers expense. There have also been renovations to the rest of the property including nearly all of the windows being changed, painted inside and also painted outside along with other bits.

Leading up to the property double wrought iron gates open into a large driveway offering ample space to park several cars and even a motor home if necessary. On the left of the drive is an outbuilding which could be converted to create a shed. The driveway continues round to the front of the property where you will find a lovely partly covered seating