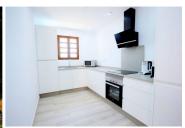

Upon entering the apartment to the left you have a fully fitted modern kitchen with all white goods included, straightahead leads you into the large open plan lounge diner a great space for entertaining, leading from the lounge through large patio doors you have a lovely terrace area a great space to enjoy alfresco dining. Back inside the property to have 2 double bedrooms, one with an ensuite shower room and a family bathroom. Also private roof solarium of over 20m2, a great place to enjoy the beautiful views of the surrounding countryside.

Highquality finishings include; an attractively tiled bathroom and shower room. An open plan kitchen with a scratch and stain resistant Compac countertop, with the fridge freezer and washing machine integrated within the cupboards. A Ceramic hob, cooker hood microwave. Air conditioning, double glazing, mirrored wardrobes to bedrooms with highquality sanitary ware and fittings throughout.