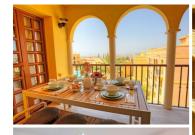

Upon entering the apartment to the left you have a fully fitted modern kitchen with all white goods included, straightahead leads you into the large open plan lounge diner a great space for entertaining, leading from the lounge through large patio doors you have a lovely terrace area a great space to enjoy alfresco dining. Back inside the property to have 2 double bedrooms, one with an ensuite shower room and a family bathroom. Also private roof solarium of over 20m2, a great place to enjoy the beautiful views of the surrounding countryside.

The exterior has maintained the heritage of tradition, with wooden and iron verandas and balconies and a wealth of attractive external detail, whilst the interior offers a stylish contemporary home with modern appeal.