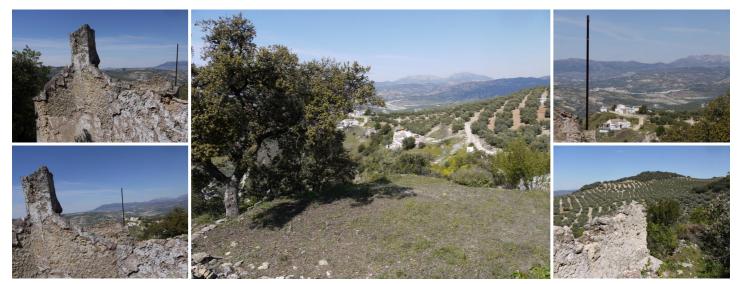

## земля продается в Fuente del Conde, Córdoba

29.000€

This gorgeous piece of Lush Land with Stunning Views set above the village of Fuente del Conde, has stunning far reaching views towards the Lake Iznajar, The plot of 3100m2 is on the edge of an oak wood with many trees for shade. The plot contains many old beautiful oak and olive trees as well as almond and other variations. There is an ancient whet threshing circle, this is cobbled and would make a excellent patio, The property itself is in need of full rebuild so it is an open canvass for you to create a fabulous home with fabulous views. a building with a registered build of 214m2 sits beautifully on a lower tier, Water and Electric are situated next door.Lot Area: 3200 Floor Area: 214