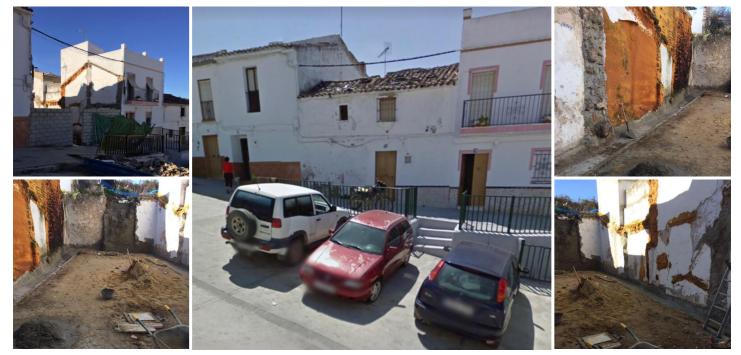

## земля продается в Pruna, Sevilla

14.950€

Prospect Place is an exciting opportunity for someone to buy and create the home of their dreams in Pruna, southern Spain.The plot has been cleared and made ready for building, neighbouring buildings have been sured up since demolition and original plans for a large family home with over 240 sq metres living space offered with the sale. The property is Calle Puerto 72 and 74 and can be viewed from the outside if required.Floor Area: 240