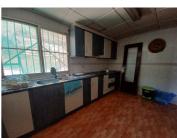

From the living room there are doors to two bedrooms, both doubles, a large bathroom with shower and the kitchen, fully fitted with units and space for a table.

Access to the third bedroom is via a door to the outside (but can be joined to the main house internally if wished) The house does need some updating, but the biggest bonus is the views and location. There are neighbours around, so not isolated, but the garden is not overlooked and there is access from the rear directly onto the hills of the national park.