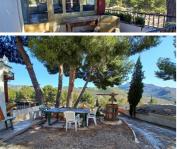

The house is accessed from a tarmac road only 5 minutes drive from Petrer with all the shops and amenities, plus the A31 motorway means you can arrive in Alicante city or airport in 30 minutes.

The house is set on the hill and is the last one, so nothing can be built behind it. You enter via a driveway with an electric gate, to the parking area and covered car port. There are several outbuildings and a large garage (being used as a workshop now). The land is terraced on 3 levels and has easy access from each level.

From the living room there are doors to two bedrooms, both doubles, a large bathroom with shower and the kitchen, fully fitted with units and space for a table.

Access to the third bedroom is via a door to the outside (but can be joined to the main house internally if wished) The house does need some updating, but the biggest bonus is the views and location. There are neighbours around, so not isolated, but the garden is not overlooked and there is access from the rear directly onto the hills of the national park.