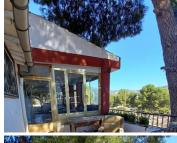

You enter via a large glazed terrace with windows that open to the front and a door either end, this leads into the main living room, where there is a large wood burner, which can be used for heating and cooking.