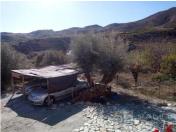

Leading up to the property there are the most amazing views of the surrounding countryside and mountains with lots of space for parking and many areas to lounge and while away the hours in the peace and tranquillity. The gardens are 900sqm and the main garden is accessed by a pathway and steps leading down with various places for lounging/sitting. There is a separate garden with a gate laid to artificial grass, brick built storage shed and a pagoda. There is a car port for 2 cars and an outside kitchen plus a chicken run at the back of the garden but can be easily removed if not required. There is room for a pool subject to licences. The gardens have a variety of olive trees, palms, native plants and shrubs. To the right of the property leads to another terrace perfect for alfresco dining providing shade during the hot Summer months.