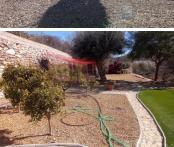

Leading up to the property there are the most amazing views of the surrounding countryside and mountains with lots of space for parking and many areas to lounge and while away the hours in the peace and tranquillity. The gardens are 900sqm and the main garden is accessed by a pathway and steps leading down with various places for lounging/sitting. There is a separate garden with a gate laid to artificial grass, brick built storage shed and a pagoda. There is a car port for 2 cars and an outside kitchen plus a chicken run at the back of the garden but can be easily removed if not required. There is room for a pool subject to licences. The gardens have a variety of olive trees, palms, native plants and shrubs. To the right of the property leads to another terrace perfect for alfresco dining providing shade during the hot Summer months.