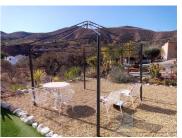

Leading up to the property there are the most amazing views of the surrounding countryside and mountains with lots of space for parking and many areas to lounge and while away the hours in the peace and tranquillity. The gardens are 900sqm and the main garden is accessed by a pathway and steps leading down with various places for lounging/sitting. There is a separate garden with a gate laid to artificial grass, brick built storage shed and a pagoda. There is a car port for 2 cars and an outside kitchen plus a chicken run at the back of the garden but can be easily removed if not required. There is room for a pool subject to licences. The gardens have a variety of olive trees, palms, native plants and shrubs. To the right of the property leads to another terrace perfect for alfresco dining providing shade during the hot Summer months.