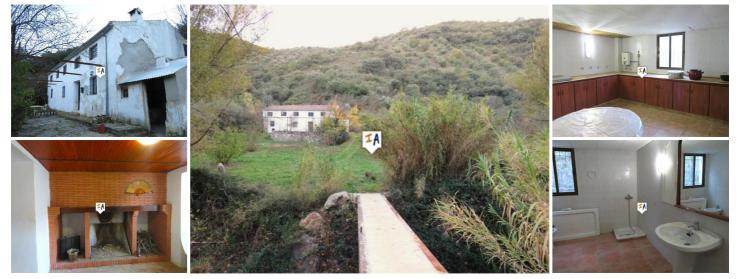

## 6 **спальная комната Деревенский Дом продается в** Fuensanta de Martos, Jaén

90.000€

This is a rare opportunity to own a remote 280m2 build, renovated, 6 bedroom Cortijo with a generous 29,935m2 of land that is surrounded by nature with all its beauty. It does have one small draw back or for some an interesting quirk. You need a 4X4 to get to it and to ford a stream or cross via a narrow footbridge. The property is accessed via 3km of track and then down a slope and across the stream. The beginning of the track is about 10 mins from Fuensanta de Martos in the province of Jaen, in Andalucia, Spain. The front door of the property opens into the living room with the large fireplace on the right and at the far end on the left are the stairs to the first floor. Ahead is a massive kitchen fitted with cupboards and two large pantries at one end. Off from the living room and towards the back of the house is a bathroom and next to it a bedroom or study. On the first floor you have a double bedroom on the right then there are a further four bedrooms accessed via a corridor that goes from one end of the building to other. Attached to the end of the building is an outhouse with a bread oven at the back. The land at the front is fairly level and behind is steep and mountainside. This is a great property to escape to and switch off from the normal stresses of life. Also perfect for off grid living. Electricity is connected and there is spring water and well water.