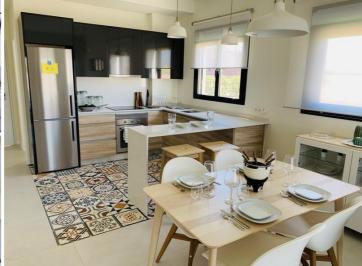

## 2 **спальная комната квартира продается в** Alhama de Murcia, Murcia 169.500€

GROUND FLOOR IN FIRST LINE OF GOLF!! Brand new two bedroom, two bathroom apartments with front line golf views to ALHAMA SIGNATURE GOLF, a fabulous 18 hole golf course designed by Jack Nicklaus. CONDADO DE ALHAMA is a fantastic Golf Resort with many facilities and services. A shopping center, sports center, a range of bars and restaurants, supermarket ... and more than 25 community pools and gardens. Just 18 minutes by car from the new International Airport of the Region of Murcia. The ground floor apartments have an area between 73.88m2 and 75.22m2 divided into 2 bedrooms, 2 bathrooms, an open living room-kitchen-dining room of 26.80m2, a 17m2 terrace and a garden from 75m2 to 183.40m2. Included: Parking lot Complete bathroom Air conditioning pre-installation Video intercom This promotion has a 24 hour surveillance system every day of the year. We will also enjoy the magnificent views of the golf course and we can be on the beaches of Mazarrón just 15 minutes away by car.