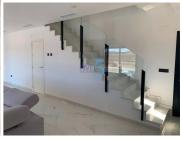

Marble staircase (cream, white, or grey) and railings included, plus railings for the front porch.

Big fixed glass window on the staircase for extra light.

Choice of tiles and steps design for swimming pool. Choice of the granite for the houses' exterior steps and window