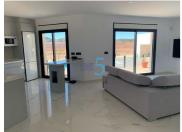

All houses include 2m stamped concrete terrace around the pool (colour and pattern to choose), 1m around the house, gated entrance, 3.000 m2 fencing, pre-installed ducted aircon, standard kitchen, security door, german tilt and turn windows (or sliding if prefered), built-in fireplace and chimney, pre-installation for tv and internet, gravel driveway plus a few meters around the house, septic tank.

Bathrooms include a shower column, shower tray or bath, sink units (various colours to choose from) with sinks, taps and mirrors, plus a big selection of wall tiles.

Wide selection of ceramic floor tiles, different colours, wood effect, etc.

Kitchens include cabinets with standard doors and handles, as per plans provided, stainless steel sink and tap, preinstallation for oven, dishwasher, extractor. Various granite worktops to choose from included in the budget, other stone worktops available as extras. White goods not included.