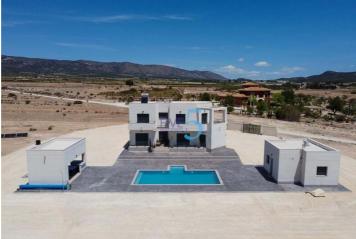

All houses include 2m stamped concrete terrace around the pool (colour and pattern to choose), 1m around the house, gated entrance, 3.000 m2 fencing, pre-installed ducted aircon, standard kitchen, security door, german tilt and turn windows (or sliding if prefered), built-in fireplace and chimney, pre-installation for tv and internet, gravel driveway plus a few meters around the house, septic tank.

🖛 4 спальни

**♦** 10.000m² Размер участка

🖺 🛮 3 ванные комнаты

★ 180m² Размер сборки

✓ Garden