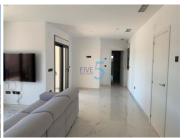

All houses include 2m stamped concrete terrace around the pool (colour and pattern to choose), 1m around the house, gated entrance, 3.000 m2 fencing, pre-installed ducted aircon, standard kitchen, security door, german tilt and turn windows (or sliding if prefered), built-in fireplace and chimney, pre-installation for tv and internet, gravel driveway plus a few meters around the house, septic tank.

Bathrooms include a shower column, shower tray or bath, sink units (various colours to choose from) with sinks, taps and mirrors, plus a big selection of wall tiles.

Wide selection of ceramic floor tiles, different colours, wood effect, etc.