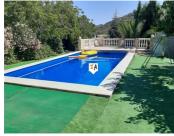

## 5 спальная комната Деревенский Дом продается в Castillo de Locubin, Jaén 190.000€

Located in the lovely hamlet of Los Chopos and close to the historical village of Castillo de Locubín, in the province of Jaén, this large 653m2 built Cortijo is the perfect oasis of peace and comfort for all those looking to run away from the stress and the noise of a town or city. Situated on the outskirts of the town and distributed over three floors, it is partfurnished and totally ready to move into. The main entrance opens to a flowered and sun-drenched courtyard with a little pond in the middle, which gives this space a more exotic flavour. Here, you will also find a practical storage room and a completely modern bathroom, as well as a splendid and open-air swimming pool decorated as a relaxing area. As you enter the house, there is a well-sized living room opening to a separate dining room. The ground floor also counts with a second living room equipped with fireplace and a fully-fitted kitchen. The stairs will take you up to the first floor, where there is an immaculate and modern bathroom, another living room and five good size bedrooms. The corridor giving access to these rooms has several Juliet balconies overlooking the marvellous landscape. You will also find here an additional room having the potential to be converted into a further bedroom, and a space which could be reformed into a tiled bathroom with a little refurbishment. Finally, the second floor consists of two large areas that could be used as bedrooms. The property also counts with a private garage, an enormous courtyard, water and electricity connections and off-road parking.