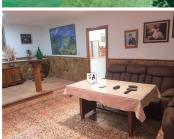

## 5 спальная комната Деревенский Дом продается в Castillo de Locubin, Jaén 190.000€

Located in the lovely hamlet of Los Chopos and close to the historical village of Castillo de Locubín, in the province of Jaén, this large 653m2 built Cortijo is the perfect oasis of peace and comfort for all those looking to run away from the stress and the noise of a town or city. Situated on the outskirts of the town and distributed over three floors, it is partfurnished and totally ready to move into. The main entrance opens to a flowered and sun-drenched courtyard with a little pond in the middle, which gives this space a more exotic flavour. Here, you will also find a practical storage room and a completely modern bathroom, as well as a splendid and open-air swimming pool decorated as a relaxing area. As you enter the house, there is a well-sized living room opening to a separate dining room. The ground floor also counts with a second living room equipped with fireplace and a fully-fitted kitchen. The stairs will take you up to the first floor, where there is an immaculate and modern bathroom, another living room and five good size bedrooms. The corridor giving access to these rooms has several Juliet balconies overlooking the marvellous landscape. You will also find here an additional room having the potential to be converted into a further bedroom, and a space which could be reformed into a tiled bathroom with a little refurbishment. Finally, the second floor consists of two large areas that could be used as bedrooms. The property also counts with a private garage, an enormous courtyard, water and electricity connections and off-road parking.