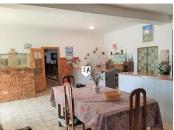

## 5 спальная комната Деревенский Дом продается в Castillo de Locubin, Jaén 190.000€

Located in the lovely hamlet of Los Chopos and close to the historical village of Castillo de Locubín, in the province of Jaén, this large 653m2 built Cortijo is the perfect oasis of peace and comfort for all those looking to run away from the stress and the noise of a town or city. Situated on the outskirts of the town and distributed over three floors, it is partfurnished and totally ready to move into. The main entrance opens to a flowered and sun-drenched courtyard with a little pond in the middle, which gives this space a more exotic flavour. Here, you will also find a practical storage room and a completely modern bathroom, as well as a splendid and open-air swimming pool decorated as a relaxing area. As you enter the house, there is a well-sized living room opening to a separate dining room. The ground floor also counts with a second living room equipped with fireplace and a fully-fitted kitchen. The stairs will take you up to the first floor, where there is an immaculate and modern bathroom, another living room and five good size bedrooms. The corridor giving access to these rooms has several Juliet balconies overlooking the marvellous landscape. You will also find here an additional room having the potential to be converted into a further bedroom, and a space which could be reformed into a tiled bathroom with a little refurbishment. Finally, the second floor consists of two large areas that could be used as bedrooms. The property also counts with a private garage, an enormous courtyard, water and electricity connections and off-road parking.