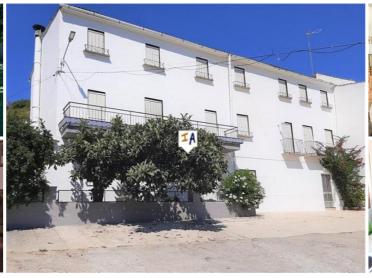

## 5 спальная комната Деревенский Дом продается в Castillo de Locubin, Jaén 190.000€

Located in the lovely hamlet of Los Chopos and close to the historical village of Castillo de Locubín, in the province of Jaén, this large 653m2 built Cortijo is the perfect oasis of peace and comfort for all those looking to run away from the stress and the noise of a town or city. Situated on the outskirts of the town and distributed over three floors, it is partfurnished and totally ready to move into. The main entrance opens to a flowered and sun-drenched courtyard with a little pond in the middle, which gives this space a more exotic flavour. Here, you will also find a practical storage room and a completely modern bathroom, as well as a splendid and open-air swimming pool decorated as a relaxing area. As you enter the house, there is a well-sized living room opening to a separate dining room. The ground floor also counts with a second living room equipped with fireplace and a fully-fitted kitchen. The stairs will take you up to the first floor, where there is an immaculate and modern bathroom, another living room and five good size bedrooms. The corridor giving access to these rooms has several Juliet balconies overlooking the marvellous landscape. You will also find here an additional room having the potential to be converted into a further bedroom, and a space which could be reformed into a tiled bathroom with a little refurbishment. Finally, the second floor consists of two large areas that could be used as bedrooms. The property also counts with a private garage, an enormous courtyard, water and electricity connections and off-road parking.