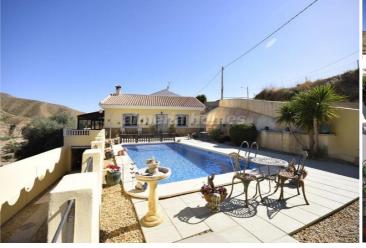

From the driveway steps lead up to the front garden and pool area which benefits from lovely colourful low maintenance gardens, a beautiful 8x4m swimming pool and a paved sun terrace offering ample space for sun bathing and relaxing. The pool area is south facing and benefits from outstanding far reaching views over the surrounding mountain ranges and countryside. On the left of the pool area a pathway leads round to a large tiled terrace where the current owners have installed a beautiful wooden insect free enclosure which provides an al fresco living and dining space and benefits from fantastic views. The remainder of the terrace provides further seating space. To the roar of the villa there is a small garden area along with a storage ched