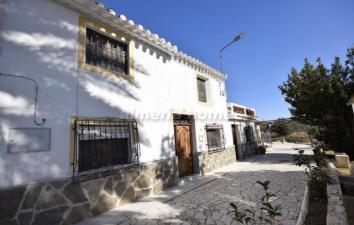

The front door opens into a lovely bright and airy dining room with a ceiling fan. From here an archway leads through to a well sized recently updated kitchen. From the kitchen a door opens into a spacious lounge with a traditional open fireplace and a door leading out to a courtyard. Off the kitchen is also a modern bathroom with a walk in shower. The kitchen then gives way to the staircase leading to the first floor on one side and on the other side a door opens into a large hall which gives way to four bedrooms and from here you have a separate access to the front torrace. Pack in