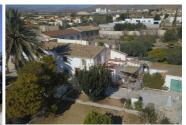

To the front of the property there is a marble paved terrace offering ample space for seating, relaxing and outdoor dining whilst enjoying the stunning views over the surrounding mountain ranges. There is also space for parking as well as a garage and some outbuildings. From the terrace steps lead down to a lovely garden area laid to gravel and planted with mature trees including productive orange trees. This then gives way to an area which was prepared to have horses with an electric fence and shelter and the current owners have all of the licenses in place to have horses. After the horse area is a large plot planted with mature productive olive trees. The remainder of the land is situated behind the property and this is planted with a variety of fruit trees including lemon, orange and mandarin. There is ample space for a pool if you require a pool and the licenses would be approved by the town hall.