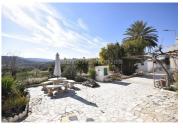

To the front of the property there is a marble paved terrace offering ample space for seating, relaxing and outdoor dining whilst enjoying the stunning views over the surrounding mountain ranges. There is also space for parking as well as a garage and some outbuildings. From the terrace steps lead down to a lovely garden area laid to gravel and planted with mature trees including productive orange trees. This then gives way to an area which was prepared to have horses with an electric fence and shelter and the current owners have all of the licenses in place to have horses. After the horse area is a large plot planted with mature productive olive trees. The remainder of the land is situated behind the property and this is planted with a variety of fruit trees including lemon, orange and mandarin. There is ample space for a pool if you require a pool and the licenses would be approved by the town hall.