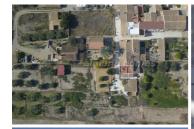

This semi detached Spanish property is situated only a 5 minute drive or a 20-30 minute walk (2.5kms) from the village of Arboleas offering all of the necessary amenities for a day to day life. The larger market town of Albox is just a 10 minute drive (5kms) from the property. The coastal resorts of Vera Playa & Mojácar Plara are between a 35-45 minute drive and the nearest airport is just an hour's drive.