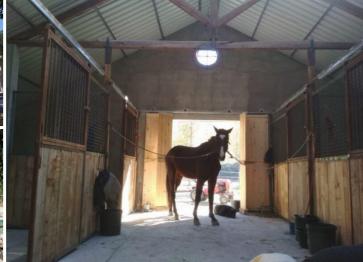

Stables of 120 m2 with 6 house tack room and two store rooms. Shad for fodder License to keep up to E horses

- **Р** 7 спальни
- ♣ 41m² Размер участка
- Setting Close To Town
- Pool Private
- ✓ Views Country
- Features Storage Room
- Features Stables