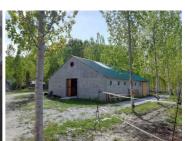

Stables of 120 m2 with 6 house tack room and two store rooms. Shad for fodder License to keep up to E horses

- **Р** 7 спальни
- ♣ 41m² Размер участка
- Setting Close To Town
- Pool Private
- ✓ Views Country
- Features Storage Room
- Features Stables