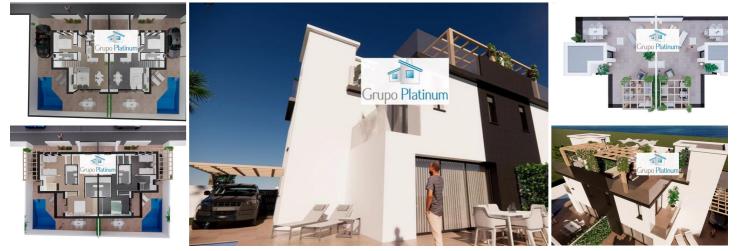

## 4 спальная комната городская тюрьма продается в Vera Playa, Almería

425.000€

#10024;Grupo Platinum Estates presents this townhouse under construction, second line beach only 50 meters away, located in the area of Las Marinas, on the border of Vera Playa and Garrucha. This property enjoys a privileged location with a wide variety of shops and services within walking distance #127754;.

On a plot of 190 square metres, this townhouse offers ample outdoor space including a private swimming pool, parking for one vehicle and a practical laundry patio accessible from the kitchen. Entering the interior of the house, on the ground floor you will find a spacious living dining room connected to a modern openplan kitchen with large windows that open to the outside. Also on this floor, there is a toilet next to the main entrance and a bedroom with an ensuite bathroom.

On the first floor, you will discover two cosy guest bedrooms, a bathroom for general use and a master bedroom that opens onto a small private terrace, as well as its own en suite bathroom. Finally, the property boasts a generous 62 square metre solarium that allows you to enjoy breathtaking views and outdoor moments.