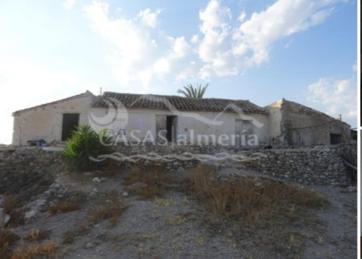

## Деревенский Дом продается в Albox, Almería

99.000€

Country house to reform is located halfway between Albox and Las Pocicas, with access by asphalt and excellent views.

The house consists of 250m2 where you can make 3 or 4 bedrooms, a couple of bathrooms, a living room and kitchen.