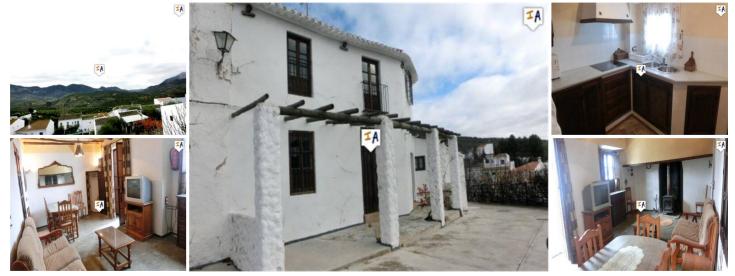

## 5 **спальная комната Деревенский Дом продается в** Priego de Cordoba, Córdoba

84.900€

This large 5 bed 2 bath semi-detached Cortijo with beautiful views over the countryside is located on the outskirts of the white village of La Concepcion which is only 5 minutes from the town of Priego de Cordoba. You will find most of the amenities you need in the village and much more in the town. Upon arriving at the property you have a good sized patio with rustic beams, perfect for the grape vines to grow and give you much needed shade in the summer months. From here, you enter directly into a large open living room come diner with log burner, you also have access into the bright kitchen which has been built by hand, keeping all the charm. From the kitchen, you go through to a spacious room which was once used for storing wheat and grains. This area could easily be made into a separate dining area. To the right of this room, there is a downstairs bathroom with a walk in shower and 1 double bedroom. As you make your way to the stairs, there is a 2nd double bedroom and a storage cupboard under the stairs. Once on the first floor we have 3 stunningly large bedrooms, all with wooden beams and original floors. There is a second bathroom and views over the rolling olive groves. The house comes furnished apart from personal belongings and is connected to both mains electric and water. It also has a license to be used as a "Casa Rural" if you ever decided to rent it out. The property also comes with land which is shared between 6 neighbours. Each neighbour has 600m2. Book your appointment today to appreciate the true charm of this property.