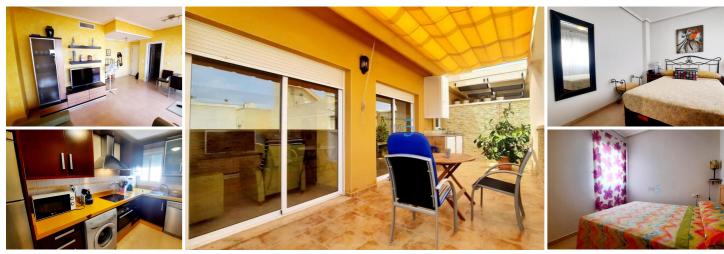

## 2 **спальная комната квартира продается в** Pilar de la Horadada, Alicante 199.000€

5 Real Estate are marketing this 2 bedroom, 1 bathroom top floor apartment with private terrace in Torre de la Horadada

This apartment is a 3 min walk to the beach. It is 2nd floor but has a lift. You enter the apartment into a spacious living room. From the living room there are doors leading to a great outdoor private terrace with dining area and outdoor kitchen. There awnings for providing shade when needed. This is a great asset of this apartment with having such a good terrace

Off the living room is a separate fully fitted kitchen. Also along a small hallway from the kitchen are two good sized bedrooms, one with fitted wardrobes and a family bathroom.

The apartment has a communal roof solarium and on the solarium each apartment has a private storage room. Great for suitcases or outdoor furniture/cushions if you're using the solarium. Less than a 3 min walk and you're on the beaches of the mediterranean. Here there is plenty of choice of bars and restaurants as well as the beautiful beach. Murcia airport is about a 30 min drive and Alicante airport is about a one hour drive. Please arrange a viewing with 5 Real Estate