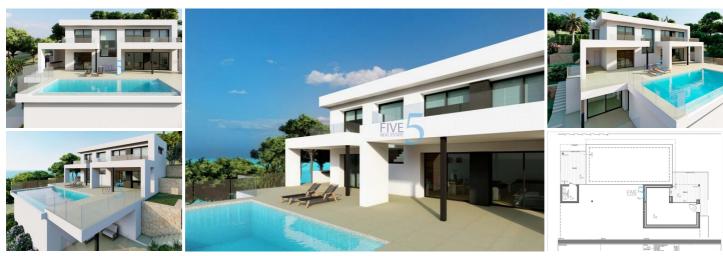

## 3 спальная комната вилла продается в El/Benitachell Poble Nou de Benitatxell, Alicante

2.120.000€

NEW BUILD LUXURY VILLA IN CUMBRE DEL SOL

To relax and get away from it all, surrounded by incredible sea views; it is possible in this exclusive villa located in the Residential Resort Cumbre del Sol.

New Build Luxury villa is distributed over several floors, in open and comfortable spaces, where the interior/exterior limits are crossed and blurred. A project with light colors, wood and lots of natural light from outside.

Access to the house is via the upper floor, with a large hall that houses the stairwell and delimits the two modules of the villa. The 3 bedrooms of this villa are located on this floor. In one wing is the master bedroom, spacious and bright, with a private terrace and a spectacular en-suite bathroom. The other wing houses the other two bedrooms, both with en-suite bathrooms and a large terrace.

On the ground floor is the day time area, a large open kitchen with an impressive island, with a breakfast bench, open view to the porch, a spectacular summer dining area facing the sea, with barbecue and outdoor bathroom. The living-dining room also has an exquisite porch, which further enhances the idea of "living outside" with several seating areas next to the infinity pool and jacuzzi, to enjoy the wonderful sunny days that the Costa Blanca offers without losing sight of the Mediterranean Sea.

The property continues to surprise us, as there is still a basement of almost 30m<sup>2</sup>, with porch and private terrace, to create a unique space, from an extra bedroom, a work area or whatever it is the new owner desires.