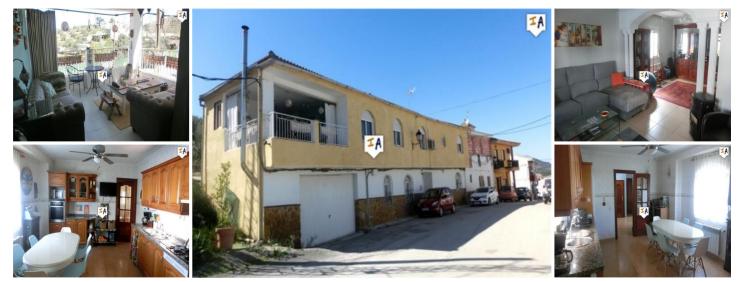

## 4 спальная комната городская тюрьма продается в Castillo de Locubin, Jaén

99.900€

This beautifully presented modern interior 287m2 build semi detached townhouse is situated on the edge of Ventas Del Carrizal, close to popular Castillo de Locubin and near to the large towns of Alcala la Real and Alcaudete in the Jaen province of Andalucia, Spain. Boasting 4 spacious double bedrooms, a private 25m2 terrace with stunning views and a large private garage the property is located on a quiet street with lots of parking right outside the townhouse. This property also benefits from recently fitted solar panels, air conditioning and central heating oil radiators in all rooms. You enter this spacious property across a small front patio into your impressive reception area with a large lounge diner on the right, to the left is a good size fitted kitchen diner leading to a walk-in pantry, a ground floor fully tiled shower room and there is access to your large private garage. A bright and airy grand staircase takes you up to the first floor landing with 2 double bedrooms off to the right which could provide a rental income and to the left 2 further double bedrooms, a fully tiled family bathroom, utility room and that 25m2 private terrace with those spectacular views over the Andalucian countryside and mountains. Being sold part furnished is ready to move in to and for you to enjoy the warm sunshine of southern Spain and the laid-back lifestyle of inland Andalucia in a comfortable, modern setting.