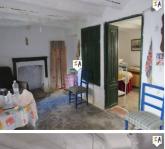

## 3 спальная комната городская тюрьма продается в Bobadilla de Alcaudete, Jaén

30.000€

This old fashioned town house with its lengthy entrance way has more to it than meets the eye. Having a build size of 176m2 this could be a very rewarding project for somebody. Replace the entrance gates for a private entrance to the chocolate box house. On entering the original wooden double doors you are in a largish sitting room with an open fireplace at one end and to the right a staircase to the first floor. Straight ahead is an utility room that leads out to the patio with its sheds. Remove the sheds and you get a great sized patio, walled on two sides. Off the sitting room is the ample sized kitchen. By the fireplace is a curtained entrance into another large room that is also used as a store. At the top of the stairs there is 1 bedroom to your left and another one straight ahead which leads to another room - the present pigeon house! This has a door into another room above the store. On the left of the gateway is a small garage with rooms behind for a separate apartment or remove them for an impressive view of the house.