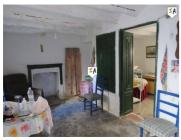

## 3 спальная комната городская тюрьма продается в Bobadilla de Alcaudete, Jaén

30.000€

This old fashioned town house with its lengthy entrance way has more to it than meets the eye. Having a build size of 176m2 this could be a very rewarding project for somebody. Replace the entrance gates for a private entrance to the chocolate box house. On entering the original wooden double doors you are in a largish sitting room with an open fireplace at one end and to the right a staircase to the first floor. Straight ahead is an utility room that leads out to the patio with its sheds. Remove the sheds and you get a great sized patio, walled on two sides. Off the sitting room is the ample sized kitchen. By the fireplace is a curtained entrance into another large room that is also used as a store. At the top of the stairs there is 1 bedroom to your left and another one straight ahead which leads to another room - the present pigeon house! This has a door into another room above the store. On the left of the gateway is a small garage with rooms behind for a separate apartment or remove them for an impressive view of the house.