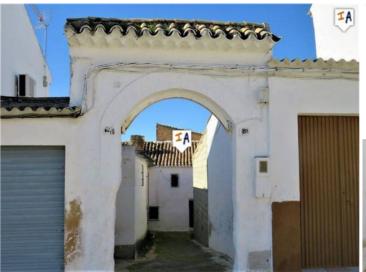

## 3 спальная комната городская тюрьма продается в Bobadilla de Alcaudete, Jaén

30.000€

This old fashioned town house with its lengthy entrance way has more to it than meets the eye. Having a build size of 176m2 this could be a very rewarding project for somebody. Replace the entrance gates for a private entrance to the chocolate box house. On entering the original wooden double doors you are in a largish sitting room with an open fireplace at one end and to the right a staircase to the first floor. Straight ahead is an utility room that leads out to the patio with its sheds. Remove the sheds and you get a great sized patio, walled on two sides. Off the sitting room is the ample sized kitchen. By the fireplace is a curtained entrance into another large room that is also used as a store. At the top of the stairs there is 1 bedroom to your left and another one straight ahead which leads to another room - the present pigeon house! This has a door into another room above the store. On the left of the gateway is a small garage with rooms behind for a separate apartment or remove them for an impressive view of the house.