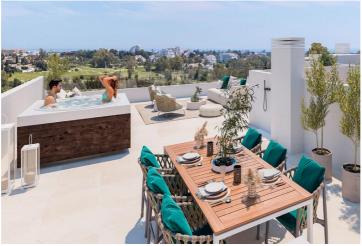

FILIPPA is an amazing penthouse consisting of 130m2 interior built, a terrace of 28m2 and a solarium of 107m2, with 3 Bedrooms, 2 Bathrooms, a living-dining area with an open plan fully fitted kitchen. This penthouse has been designed with high quality standards and it offers an underfloor heating in every room. From the terrace and solarium, you will enjoy some beautiful views of the garden and the Mediterranean sea.