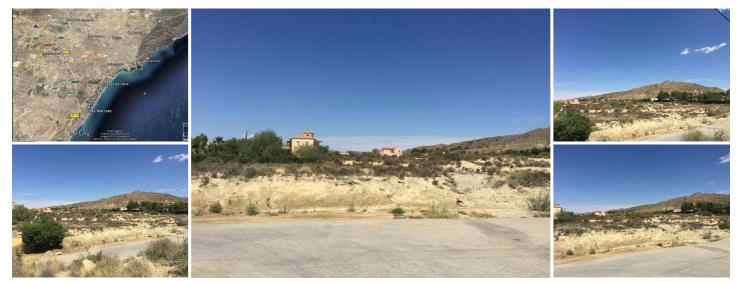

## земля продается в Vera, Almería

129.000€

10500 m2 plot located in Vera close to GOLF VALLE DE ESTE (VERA ALMERIA). This very well connected to the A7 highway, with magnificent views towards the sea and the area of Garrucha. a perfect location to make a villa, suitable for cultivation of Citrus earth. connections are aguia light on the plot. The town of Vera is just a few minutes, Garrucha is located about 6 km, 12 km Mojacar. The plot is surrounded by individual villas making it a Residential environment. Almeria Airport is located about 80 km away, Murcia 140and Alicante 200 KM