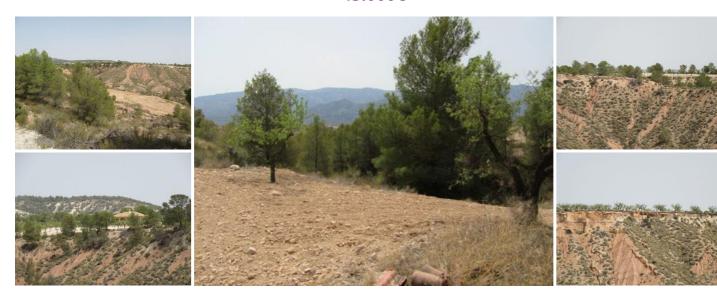

## земля продается в Murcia, Murcia

45.000€

Overlooking the Espuna National Park, the plot is approximately 12 kilometeres from Pliego near Mula. The plot is set on a plateau of which there are three approximately 55,000 square metres set amongst Almond and Pine trees with stunning views to the mountains and valley. A septic tank has already been installed, water and electric can be connected nearby. Plot one has already been constructed with all main services. On our plot a caravan is presently on one as is a block built store which will remain on site. Please see within our photos one of the neighbouring properties that has already been constructed to the building size specified.