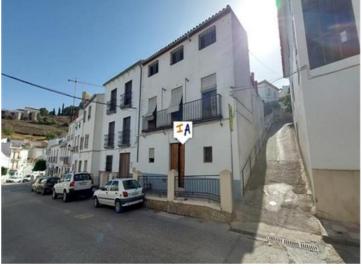

## 4 **спальная комната городская тюрьма продается в** Luque, Córdoba 58.000€

This 241m2 build 4 bedroom property is located in the wonderful town of Luque, next to the Subbetica National Park and the Vía Verde, ideal for cycling or walking. In Luque you can find all kinds of establishments you may need, bars, restaurants, shops, supermarkets, schools and doctors. In need of renovation this spacious townhouse with a garden and patio is on the market for 58,000 euros. Located on a level street with on road parking right outside this semi detached property, you enter the townhouse from a safe payment area into a wide hallway with a lounge to the right and a ground floor double bedroom on the left, the hallway continues into a reception room with access to the patio area off which is the fully tiled kitchen space with an open fireplace. To the left of the patio is a storage room and an old shower room, to the right are 2 further storage rooms then there are steps up to more outside spaces and a garden area, all needing to be reformed. Stairs from the reception area take you to the first floor landing, that is large enough for the present owners to use as a dining area and from where you have a twin bedroom, a good size double bedroom, a small passageway leading to a balcony, another double bedroom with a storage room that has access from the street at the side of the property, also on this level there is a fully tiled bathroom. Stairs lead up to the second floor where you have 2 large unconverted spaces and access out on to a sun terrace. This is a substantial property on a generous town plot size of 184m2, with a large second level to create more living or entertainment spaces and being located in a sought after town is on the market for the bargain price of 58,000 euros.