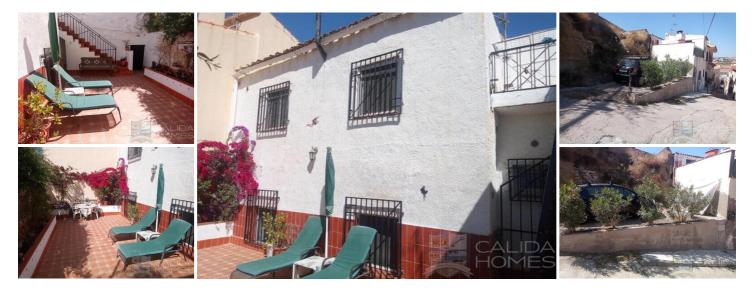

## 4 спальная комната городская тюрьма продается в Arboleas, Almería

99.950€

Casa Aries – This fantastic 4 bedroom, 2 bathroom village house is in the centre of Arboleas has plenty of outside terraces with amazing views and parking. The property has been sympathetically modernised to include a contemporary kitchen, modern bathrooms, USB ports to all bedrooms, double glazing, fly screens and rejas.

There is a small front terrace, the hallway is typically Spanish with terracotta floor tiles and pretty Spanish wall tiles and log burner. There is a library area at the bottom of the stairs that would be ideal as a small office. From here gives access to two double bedrooms both with ceiling fans. The marble staircase with black wrought iron railings takes you up to the first floor giving access to a modern wet room, a modern fitted kitchen with ample worktops and cupboards and built-in oven, microwave, gas hob, extractor hood, fridge and dishwasher. The lounge is very spacious and has a feature fireplace with lovely log burner, ceiling fan, large storage cupboard and a door leading to the outside. A further staircase is a large bright landing ideal as a chill out area plus two further double bedrooms each with ceiling fans and a further few steps lead up to the family bathroom where the washing machine is located. There is also access to the top terrace with fabulous views. There are several storage areas for a village house.