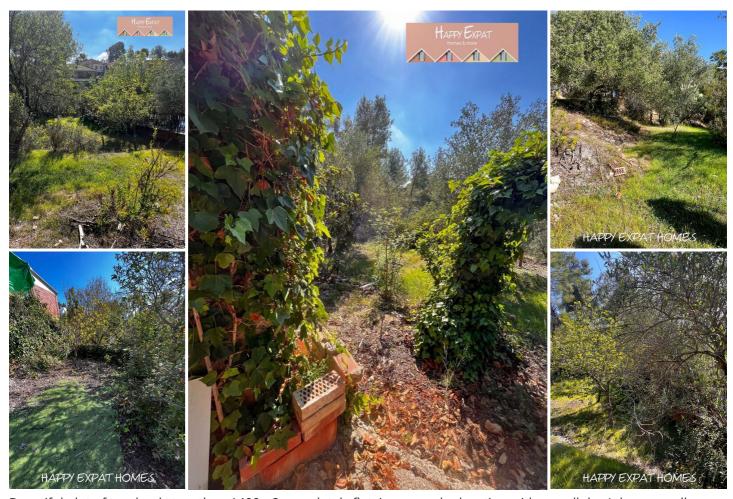

## земля продается в Olivella, Barcelona

120.000€

Beautiful plot of two lands together, 1400m2 completely flat, in a specular location with sun all day. It has a small house where you can live perfectly both in winter and summer, as well as fruit trees throughout the plot from olive trees to lemon and orange trees. Perfect to enjoy life on the beautiful Olivella mountain in the Garraf park, just 15 minutes from Sitges beach, 45 minutes from the center of Barcelona, and 30 minutes from the airport, an ideal place in a very privileged environment. for its inhabitants. Contact us to make a visit.