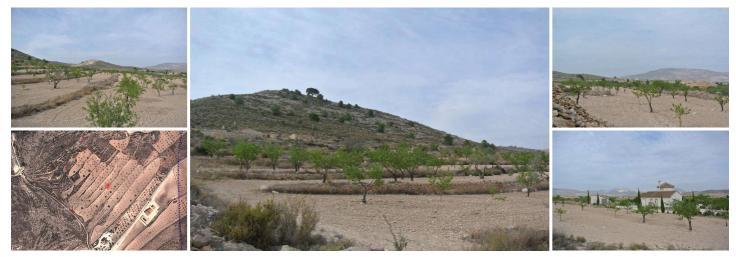

## земля продается в Jumilla, Murcia

27.995€

This is a fabulous plot situated not far from the nearest village on the side of a hill. It is just over 22,000 m<sup>2</sup> and offers fabulous views over the surrounding vineyards, orchards and regional parks. The plot itself is planted with almond trees over various terraces and both water and electricity are available in the area. This is ideal for somebody who is looking for a building plot to give them privacy with commanding views over the landscape. There are neighbours in the area, but the plot is big enough to give you as much space and privacy as you want. Access to the plot is via a track and the main town is approximately a 7/8 min drive away - the town offers all the day-to-day facilities that you might need such as 24-hour medical centre, supermarkets, sports centre complex, etc. The plot can also be an excellent investment opportunity because it has several title deeds which means that it can sold off as separate building plots. Amazing value at a greatly reduced price!We are specialists in the Costa Blanca and Costa Calida specialising in the Alicante and Murcia Inland regions with a particular emphasis on Elda, Pinoso, Aspe, Elche and surrounding areas. We are an established, well known and trusted company that has built a solid reputation amongst buyers and sellers since we began trading in 2004. We offer a complete service with no hidden charges or surprises, starting with sourcing the property, right through to completion, and an unrivalled after sales service which includes property management, building services, and general help and advice to make your new house a home. With a portfolio of well over 1400 properties for sale, we are confident that we can help, so just let us know your preferred property, budget and location, and we will do the rest.