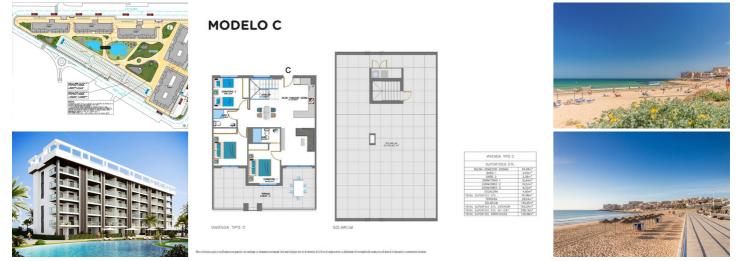

## 510.400€

This stunning new residential complex could be your new home with an innovative and careful design in a privileged location. This new project will be composed of a total of 362 homes with 2 bedrooms and 2 bathrooms, and penthouses with 3 bedrooms and 2 bathrooms. The ground floor apartments will offer private gardens and the penthouses will enjoy large private solariums. The homes are composed of a spacious living and dining area with an open, modern kitchen, 3 bedrooms one with an ensuite bathroom and two bathrooms. Enjoy the long summernights while sitting on your large private solarium. All apartments include a surface parking space, as well as installed air conditioning and underfloor heating in both bathrooms.

The urbanization will be completely fenced, with lawn areas and Mediterranean gardens, two swimming pools for adults, one for children, a gym between the two adult swimming pools and a parking area for bicycles and vehicles. The complex is located just 700 meters from La Mata beach, undoubtedly one of the best beaches on the Costa Blanca, and a short distance from the popular bathing area in the coves of Torrevieja. Located right in front of the Torremarina shopping center, with a large supermarket and a variety of shops, it also has convenient and quick access to the center of Torrevieja, with an urban bus stop a few meters away and with very good access to the national road N-332.Everything your heart desires is just a stone throw away. Completion is scheduled for mid 2024. Contact us for further information!