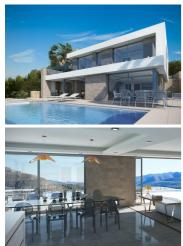

## 4 спальная комната вилла продается в Alcalali, Alicante

690.980€

Modern and minimalist design for sale in Alcalali. This project is located on a South facing plot of 1,000 m2, with incredible views over the Jalon Valley. The Villa is on 2 floors with a total of 225 m2. The top floor is distributed in hall, three bedrooms, each with en suite bathroom and closet. The master bedroom in addition has a builtin dressing room. From two of these rooms there is access to a 30 m2 terrace finished with glass balustrade. Through an interior staircase there is access to the main floor, distributed in lounge with fireplace, dining room, open kitchen, pantrystoreroom, wc and a bedroom with wardrobe and ensuite bathroom. In total the house has 4 bedrooms, each with ensuite bathroom. This floor is accessed through a 60 m 2 terrace where there is also an infinitive pool 8 x 4 with interior light and masonry work steps. Beside the pool, there is an area with work bench seats, to sit around a table as it appears on the project, ideal to relax. The price includes the excavation and elevation required to locate the house, to adapt it to the slope of the land. And a parking at streetlevel of concrete, the fence with stone wall of 60 cm at the boundary with the street and a door for car and pedestrian access. It also includes a staircase from the street level to the entrance of the house. The water and electricity connection are also included as is all the necessary documentation as licensing and project drawn up by an architect etc... The customer can modify plans, building materials and qualities. The plot has wonderful views over the Jalon Valley. Alcalalí is a pretty village in the heart of the Valley of Jalon, very typical, well connected and with all services such as health centre, pharmacy, school, restaurants etc.. It is only 20 minutes from beaches and coves in the coastal area of Calpe and Benissa. It is situated just 15 minutes from the AP7 motorway and more or less 1 hour from Alicante Airport.