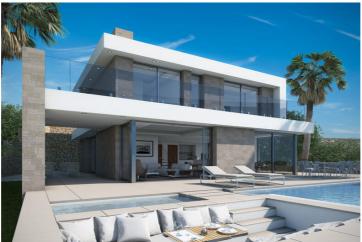

## 4 спальная комната вилла продается в Alcalali, Alicante

690.980€

Modern and minimalist design for sale in Alcalali. This project is located on a South facing plot of 1,000 m2, with incredible views over the Jalon Valley. The Villa is on 2 floors with a total of 225 m2. The top floor is distributed in hall, three bedrooms, each with en suite bathroom and closet. The master bedroom in addition has a builtin dressing room. From two of these rooms there is access to a 30 m2 terrace finished with glass balustrade. Through an interior staircase there is access to the main floor, distributed in lounge with fireplace, dining room, open kitchen, pantrystoreroom, wc and a bedroom with wardrobe and ensuite bathroom. In total the house has 4 bedrooms, each with ensuite bathroom. This floor is accessed through a 60 m 2 terrace where there is also an infinitive pool 8 x 4 with interior light and masonry work steps. Beside the pool, there is an area with work bench seats, to sit around a table as it appears on the project, ideal to relax. The price includes the excavation and elevation required to locate the house, to adapt it to the slope of the land. And a parking at streetlevel of concrete, the fence with stone wall of 60 cm at the boundary with the street and a door for car and pedestrian access. It also includes a staircase from the street level to the entrance of the house. The water and electricity connection are also included as is all the necessary documentation as licensing and project drawn up by an architect etc... The customer can modify plans, building materials and qualities. The plot has wonderful views over the Jalon Valley. Alcalalí is a pretty village in the heart of the Valley of Jalon, very typical, well connected and with all services such as health centre, pharmacy, school, restaurants etc.. It is only 20 minutes from beaches and coves in the coastal area of Calpe and Benissa. It is situated just 15 minutes from the AP7 motorway and more or less 1 hour from Alicante Airport.