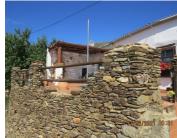

This property has easy access via a concrete track, 1km from the road, by car. To the front of the house is a spacious terrace surrounded by a traditional stone wall. Part of the terrace is covered and has a stone-built barbeque. To the side of the property is another sunny terraced area set on three levels with fantastic views and a small storage building.