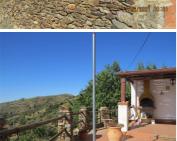

This property has easy access via a concrete track, 1km from the road, by car. To the front of the house is a spacious terrace surrounded by a traditional stone wall. Part of the terrace is covered and has a stone-built barbeque. To the side of the property is another sunny terraced area set on three levels with fantastic views and a small storage building.

The kitchen has a beamed ceiling and a window with views of the mountains and the sea in the distance. It has fitted units including an oven and hob. There is space for a washing machine and other appliances.