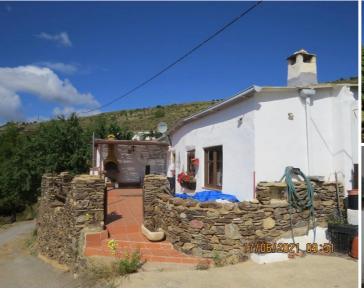

## 3 спальная комната Деревенский Дом продается в Albondon, Granada 80.000€

Located near the village of Albondón in a small hamlet named Los Lorenzos is this traditional cortijo, sympathetically reformed to a good standard. There are beautiful views of the Alpujarras with the Mediterranean Sea in the distance. The cortijo is about a five minute drive inland from the village which is in turn around a twenty-minute drive from the coast.

This property has easy access via a concrete track, 1km from the road, by car. To the front of the house is a spacious terrace surrounded by a traditional stone wall. Part of the terrace is covered and has a stone-built barbeque. To the side of the property is another sunny terraced area set on three levels with fantastic views and a small storage building.