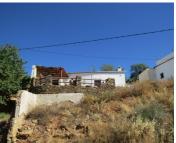

This property has easy access via a concrete track, 1km from the road, by car. To the front of the house is a spacious terrace surrounded by a traditional stone wall. Part of the terrace is covered and has a stone-built barbeque. To the side of the property is another sunny terraced area set on three levels with fantastic views and a small storage building.

There is also some land with a few Almond trees.

🖛 3 спальни

ф 1.342m² Размер участка

Enclosed Patio

South Facing

Parking Area

✓ No Near Neighbours

Open Countryside Views