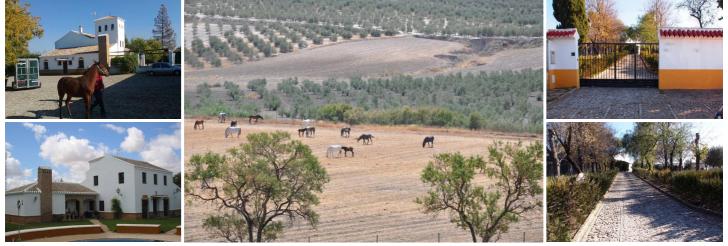

## 5 спальная комната Коммерческая недвижимость продается в La Puebla de Cazalla, Sevilla

900.000€

Beautiful equestrian farm of 20 Hectares with a wonderful 250 m<sup>2</sup> country house with large garden, pool, porch, garages and terraces.

The main house has a kitchen, toilet, large living room, five bedrooms and 3 bathrooms. It has a second open floor where you can expand the number of rooms and a tower that is also susceptible to reform.

Outside there is a large 4 car garage, a storage room and heating machine room. The whole plot is fenced.

Just 40 minutes from Seville, 10 minutes from Osuna and Marchena and located next to the town.

Complete Equestrian Facilities, with 18 boxes for horses, stall, circular riding arena and work track, small veterinary room with corraletas, chicken coop ... Several agricultural and livestock warehouses with an approximate area of 400 m<sup>2</sup>.

The price also includes an urban plot of 5500 m<sup>2</sup>

5 спальни
200.000m<sup>2</sup> Размер участка

🛓 3 ванные комнаты

🖀 250m<sup>2</sup> Размер сборки

et Another Wa

Недвижимость продается Another Way Of Life S.L.