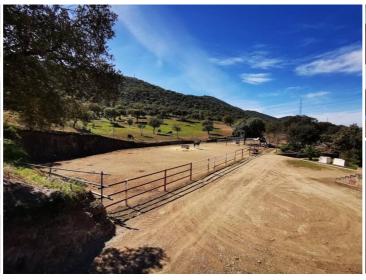

Córdoba is connected to Madrid by the AVE (1h 40min), Seville (40min) and Barcelona (4h 40min).

The property enjoys 188 hectares, mostly oak forest with isolated areas of cork oak and some pine. Jara predominates, nowadays less abundant given the continuous cleaning of the scrubland during the last 12 years. 85% of the land is fenced for equestrian uses.

The livestock infrastructure is made up of several buildings such as farrowing pens, stables, warehouses, riding stables, different corrals, warehouses, etc.

🖛 6 спальни

• 1.880.000m² Размер участка

11 ванные комнаты