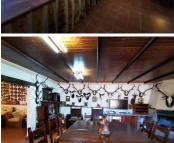

Building 2: Located opposite the main building, it has four bedrooms on the upper level and a living room with kitchen and fireplace.

Building 3: consists of two independent apartments with 1 and 2 bedrooms respectively on the upper floor and a 50  $m^2$  garage with access to another room.

The livestock infrastructure is made up of several buildings such as farrowing pens, stables, warehouses, riding stables, different corrals, warehouses, etc.

🖛 6 спальни

• 1.880.000m² Размер участка

11 ванные комнаты