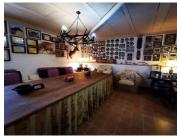

The residential area has several buildings and outbuildings, all of them with heating and air conditioning. Main building: Used as the owners' habitual residence. It has an interior terrace and an exterior terrace of 15 m<sup>2</sup> each, a living-dining room with a kitchen, two bedrooms and a bathroom.

Building extension: Possibility of connecting with the main building through the bathroom. Over two levels, there is an entrance hall, two double bedrooms of 20m<sup>2</sup> each and two living rooms of 40m<sup>2</sup> each.