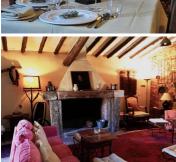

It has a restaurant with capacity for about 40 people, in addition to the main living room with a large antique stone fireplace, the hotel's large kitchen, terraces, toilet and annex warehouse, all built with top quality rustic materials (hand baked clay, wooden beams, chestnut, stone, granite countertops, etc.).