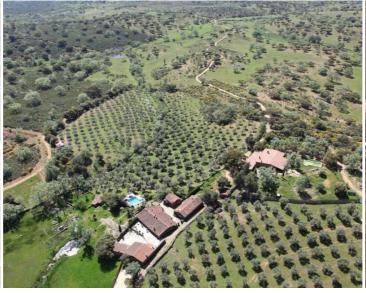

## 14 спальная комната Коммерческая недвижимость продается в Valverde del Fresno, Cáceres

2.200.000€

This beautiful hotel is located in the heart of the Sierra de Gata, Cáceres, immersed in a 130-hectare estate, with good access. An hour and a half from Cáceres and Salamanca, only 3 hours from Madrid or Lisbon, and only five minutes from Valverde del Fresno or San Martín de Trevejo, towns with special tourist attraction. Located in an tranquil area and surrounded by nature.