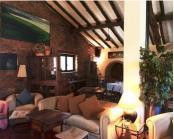

It has a restaurant with capacity for about 40 people, in addition to the main living room with a large antique stone fireplace, the hotel's large kitchen, terraces, toilet and annex warehouse, all built with top quality rustic materials (hand baked clay, wooden beams, chestnut, stone, granite countertops, etc.).