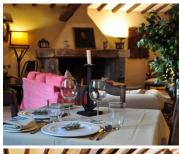

It has a restaurant with capacity for about 40 people, in addition to the main living room with a large antique stone fireplace, the hotel's large kitchen, terraces, toilet and annex warehouse, all built with top quality rustic materials (hand baked clay, wooden beams, chestnut, stone, granite countertops, etc.).