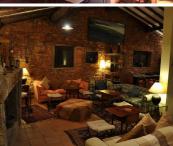

It has a restaurant with capacity for about 40 people, in addition to the main living room with a large antique stone fireplace, the hotel's large kitchen, terraces, toilet and annex warehouse, all built with top quality rustic materials (hand baked clay, wooden beams, chestnut, stone, granite countertops, etc.).