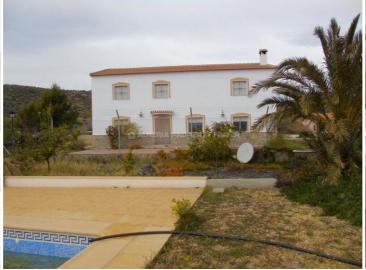

## 11 **спальная комната Деревенский Дом продается в** Albox, Almería 695.000€

Cortijo el Cerro - A country house in the Albox area. (Renovated)

Large country property comprising a two storey 6 bedroom house with swimming pool, a two storey 3 bedroom house with garage, a single storey 2 bedroom house with garage, and a large car port, all set in land of 65.199m2 in a quiet rural area with amazing views.

Main House - 297m2: From a large concrete parking area, the front door opens into an Andalucian style kitchen with a gas hob, electric oven, and ample space for a breakfast table & chairs. There is also a useful adjoining pantry. A door leads from the kitchen into a spacious dining room with an under-stairs storage cupboard. To one side of the dining room an arch leads into a small hallway which gives access to a large double bedroom and a family shower room. To the other side of the dining room are three archways, two of which lead through to a sitting room with double wooden doors leading out to the rear garden & pool area. To one end of the sitting room is a double bedroom, currently set up as a twin room. The third arch leads into a cosy lounge with a fireplace housing an inset wood burner. Also off the dining room is the third ground floor bedroom which benefits from fitted wardrobes.