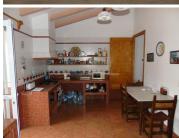

Main House - 297m2: From a large concrete parking area, the front door opens into an Andalucian style kitchen with a gas hob, electric oven, and ample space for a breakfast table & chairs. There is also a useful adjoining pantry. A door leads from the kitchen into a spacious dining room with an under-stairs storage cupboard. To one side of the dining room an arch leads into a small hallway which gives access to a large double bedroom and a family shower room. To the other side of the dining room are three archways, two of which lead through to a sitting room with double wooden doors leading out to the rear garden & pool area. To one end of the sitting room is a double bedroom, currently set up as a twin room. The third arch leads into a cosy lounge with a fireplace housing an inset wood burner. Also off the dining room is the third ground floor bedroom which benefits from fitted wardrobes.