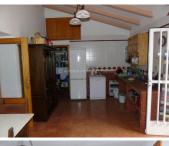

Main House - 297m2: From a large concrete parking area, the front door opens into an Andalucian style kitchen with a gas hob, electric oven, and ample space for a breakfast table & chairs. There is also a useful adjoining pantry. A door leads from the kitchen into a spacious dining room with an under-stairs storage cupboard. To one side of the dining room an arch leads into a small hallway which gives access to a large double bedroom and a family shower room. To the other side of the dining room are three archways, two of which lead through to a sitting room with double wooden doors leading out to the rear garden & pool area. To one end of the sitting room is a double bedroom, currently set up as a twin room. The third arch leads into a cosy lounge with a fireplace housing an inset wood burner. Also off the dining room is the third ground floor bedroom which benefits from fitted wardrobes.