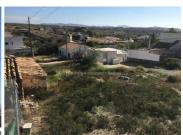

## земля продается в Partaloa, Almería

44.500€

Parcela Toni - Land in the Partaloa area.

Urban building plot of 456m2 situated in the Cerro Gordo area of Partaloa in Almeria Province.

Within the plot is a ruinous building of around 86m2 for restoration or demolition. Mains electricity and water are at the plot for reconnection and telephone / internet are also easily available.