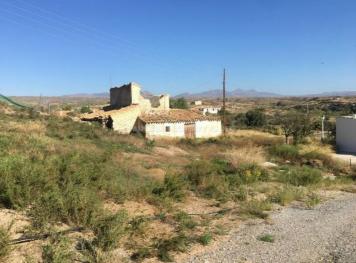

## земля продается в Partaloa, Almería

44.500€

Parcela Toni - Land in the Partaloa area.

Urban building plot of 456m2 situated in the Cerro Gordo area of Partaloa in Almeria Province.

Within the plot is a ruinous building of around 86m2 for restoration or demolition. Mains electricity and water are at the plot for reconnection and telephone / internet are also easily available.