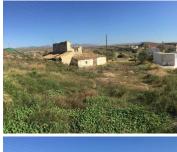

## земля продается в Partaloa, Almería

44.500€

Parcela Toni - Land in the Partaloa area.

Urban building plot of 456m2 situated in the Cerro Gordo area of Partaloa in Almeria Province.

Within the plot is a ruinous building of around 86m2 for restoration or demolition. Mains electricity and water are at the plot for reconnection and telephone / internet are also easily available.