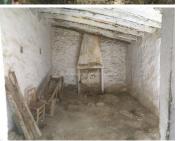

## земля продается в Partaloa, Almería

44.500€

Parcela Toni - Land in the Partaloa area.

Urban building plot of 456m2 situated in the Cerro Gordo area of Partaloa in Almeria Province.

Within the plot is a ruinous building of around 86m2 for restoration or demolition. Mains electricity and water are at the plot for reconnection and telephone / internet are also easily available.