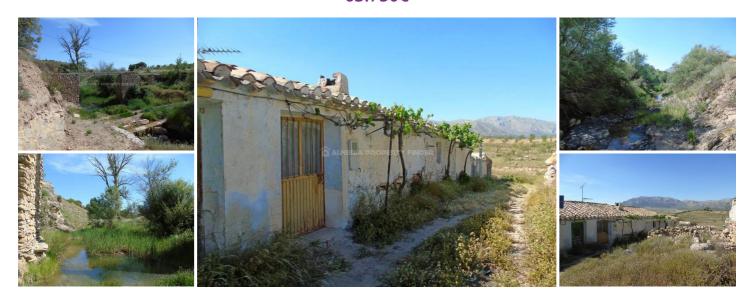

## 3 спальная комната Деревенский Дом продается в Chirivel, Almería 63.750€

Cortijo Pablillo - A country house in the Chirivel area. (For Renovation)

For complete renovation, this semi-detached single storey country house is in a beautiful rural setting, less than 10 minutes drive from the charming small town of Chirivel which offers all amenities for daily living.

With a build size of around 124m2, the house could be renovated to create a lovely 3 bedroom, 2 bathroom home. The adjoining property is also for sale and could be incorporated into this house to create a larger family home, or kept separate as a guest annexe with rental potential - see APF 4226 - Cortijo Anita.

The house is set centrally in land of around 40.000m2 with a stream which usually runs all year. Below the house, the land is planted with almonds and olives, and across the stream there are four terraces also planted with almond & olive trees. The surrounding hillsides are planted with Spanish oak trees.

The front door opens into a room with fireplace and water connected, previously used as a kitchen. There are five further rooms, some of which were previously used to house animals. A walled garden area connects the house to a stone built room / garage. With the addition of some windows, this room would enjoy spectacular open country views. To the other side of the garage is small animal building which could be demolished to create a patio area from which to enjoy those views.