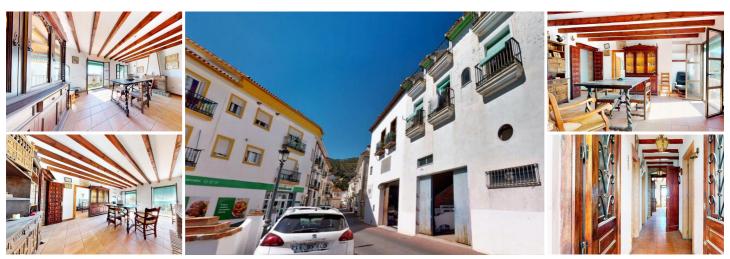

## 6 **спальная комната городская тюрьма продается в** Ojen, Málaga

402.500€

Investment project. Townhouse in the village of Ojen with amazing mountain views & great potential. The property contains a ground floor, first floor, & a basement with a semi-basement level, reached by an internal staircase. Ground floor is composed of a porch -lobby, kitchen, distributor, living room, hallway with 2 bedrooms & 2 bathrooms. The total built area of the ground floor is 100 m2. The first floor is reached via a Mediterranean staircase from the one that leads to the basement. These 2 different staircases allow the property to be divided into 2 separate apartments & a commercial area.

The first floor offers 4 bedrooms & a bathroom connected through a corridor.

The basement can be used as a garage space for 4-5 cars or for commercial premises. Together with the semi/basement it has a constructed area of 150 m2. The basement & semi-basement floor can be converted into open-plan commercial premises with direct access from the road. Most of the garages on this road are already converted into commercial shops with great success.

The total area of housing is around 350 m2.

Ideal for a touristic investment, due to the perfect spot in the heart of the authentic village of Ojen, the beautiful views & the double entry of the building.

The village of Ojén is one of the typical Andalusian white house villages, located in the mountains of Marbella with easy road access, & the beach just a 15 minute drive away.

Please do not hesitate to contact us for further information or to request a visit!