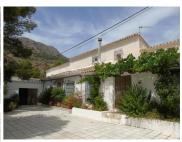

With a build size of around 220m2, the property is set in a fenced area of the land with double gates which open into a driveway shared by the neighbouring property - there is ample space for parking and turning vehicles. A marble paved patio to the front of the property is shaded by mature pine trees.