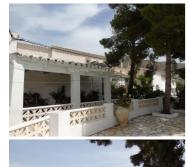

With a build size of around 220m2, the property is set in a fenced area of the land with double gates which open into a driveway shared by the neighbouring property - there is ample space for parking and turning vehicles. A marble paved patio to the front of the property is shaded by mature pine trees.