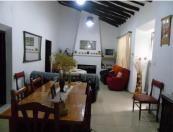

From the marble patio, the front door opens into a lounge / dining room with large feature fireplace and high beamed ceilings. Double wooden doors lead into a large interior bedroom which remains very cool in the summer months. Another door leads into a double bedroom with a built in cupboard. From the lounge / dining room steps lead down to a hallway with a shower room with large walk-in shower, WC, bidet and basin.