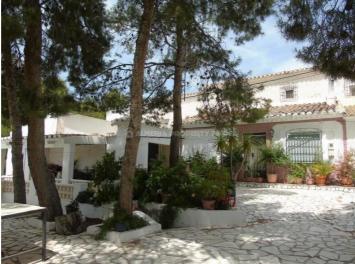

With a build size of around 220m2, the property is set in a fenced area of the land with double gates which open into a driveway shared by the neighbouring property - there is ample space for parking and turning vehicles. A marble paved patio to the front of the property is shaded by mature pine trees.