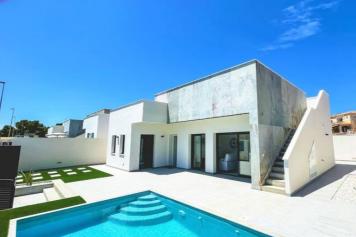

## 3 **спальная комната вилла продается в** Majada-Verde, Alicante

342.500€

Outstanding, detached villas with 3 bedrooms in Pinar del Campo Verde, Alicante.

Distributed on one level plus a solarium. Featuring a bright, open-plan living-dining room & a fully fitted kitchen equipped with; induction hob, extractor fan, oven, microwave & fridge. 3 bedrooms & 2 full bathrooms (master bedroom with en suite bathroom). Dreamy exteriors offering a fantastic solarium on the rooftop, as well as huge terraced areas enveloping the property & a driveway with motorized entrance gate.

OPTIONAL swimming pool & garden area at EXTRA COST.

Newly constructed villas providing high quality materials & finishes including, among other features; colour video intercom. Interior & exterior lighting (outdoor terraced area, stairway & solarium).