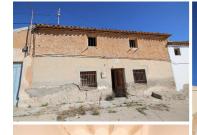

## 4 **спальная комната Деревенский Дом продается в** Raspay, Murcia 44.995€

Village House in Raspay in need of reforming. This house has a size of about 100m<sup>2</sup> with a small patio at the back. Traditional Spanish townhouse has an entrance hallway, a lounge with an open fireplace and wooden beams, on two floors. It has mains electricity and water. Also internet and telephone available. Located less than 10 minutes to the town of Pinoso.

🖛 4 спальни

Mains Electric

🖢 0 ванные комнаты

Mains Water

🕯 100m² Размер сборки

Fireplace - Log Burner