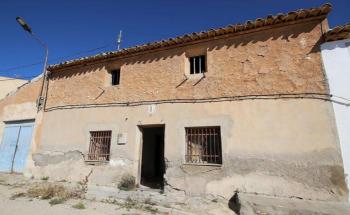

## 4 **спальная комната Деревенский Дом продается в** Raspay, Murcia 44.995€

Village House in Raspay in need of reforming. This house has a size of about 100m<sup>2</sup> with a small patio at the back. Traditional Spanish townhouse has an entrance hallway, a lounge with an open fireplace and wooden beams, on two floors. It has mains electricity and water. Also internet and telephone available. Located less than 10 minutes to the town of Pinoso.

🖛 4 спальни

Mains Electric

🖢 0 ванные комнаты

Mains Water

🕯 100m² Размер сборки

Fireplace - Log Burner