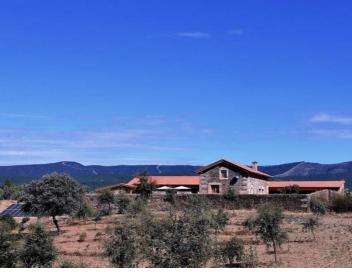

## 3 bedroom Country House for sale in Valverde del Fresno, Cáceres 460,000€

Delightful rural estate of 75.000 m2 (about 18.5 acres), located in the glorious countryside of Valverde del Fresno, in the Sierra de Gata region, northwest of Extremadura near the Portuguese border, an hour and a half from Cáceres and Salamanca, and only 3 hours from Madrid or Lisbon. This property is located at a short distance from the Portuguese border, in a perfect environment that allows you to visit towns, historical ruins and medieval castles, thus making it possible to enjoy nature, tranquillity and spectacular views.

The farm is easily accessible by a beaten track, 2.8 km from the main road. The residential area and the olive grove have separate entrance gates.

The original buildings, two farmhouses, were completely restored in 2014, respecting the typical rural style.