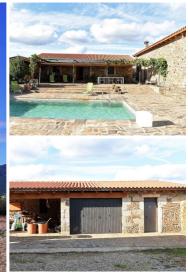

The 1000 m2 residential part consists of two houses; one for the owner with a spacious lounge diner with woodburner and a kitchen running the length of one wall, bedroom, bathroom and storeroom, with steps leading up to a cosy mezzanine used as an office and TV lounge. The other house is for guests and consists of 2 bedrooms, bathroom and lounge with kitchenette. The houses are grouped around a splendid terrace with a swimming pool.

• The whole property is completely enclosed by dry-stone walling, but the technical outbuildings are located outside the residential enclosure, housing solar batteries, pellet boiler, water tank, pool filtration, agricultural shed, garage for tractor and agricultural equipment, laundry room.