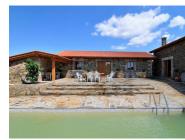

The 1000 m2 residential part consists of two houses; one for the owner with a spacious lounge diner with woodburner and a kitchen running the length of one wall, bedroom, bathroom and storeroom, with steps leading up to a cosy mezzanine used as an office and TV lounge. The other house is for guests and consists of 2 bedrooms, bathroom and lounge with kitchenette. The houses are grouped around a splendid terrace with a swimming pool.