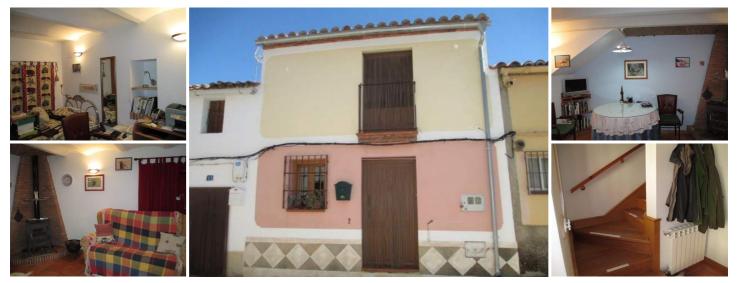

## Townhouse for sale in Aldea del Obispo, Salamanca

119,950€

A large house (188 sq m) in a friendly village 10 minutes from Trujillo, fully modernised to very high standards with lots of original character. Good size living room, 3 double bedrooms, fully fitted kitchen with dining area, 2 bathrooms, rear patio and large terrace perfect for leisurely bird watching; the owner has seen 106 different species of birds from the terrace, 25 of which are birds of prey. Also includes a self contained one bedroom casita with separate entrance ideal for friends and family or for rental. \* price reduced by 50,000 EUROS \*