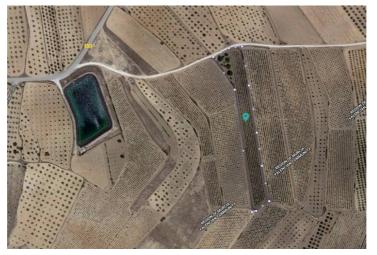

## Land for sale in Yecla, Murcia

27,900€

Plots in Raspay - Yecla.We have 3 plots in the same polygon of Yecla. The 3 plots total a total of 18912 square meters. They have water. Beautiful views of the mountains.Plot of 6239 m2Plot of 7050 m2Plot of 5623 m2lf you have any questions, do not hesitate to contact us to get more information. If you are looking for a plot, you are in the right place.We are specialists in the Costa Blanca and Costa Calida specialising in the Alicante and Murcia Inland regions with a particular emphasis on Elda, Pinoso, Aspe, Elche and surrounding areas. We are an established, well known and trusted company that has built a solid reputation amongst buyers and sellers since we began trading in 2004. We offer a complete service with no hidden charges or surprises, starting with sourcing the property, right through to completion, and an unrivalled after sales service which includes property management, building services, and general help and advice to make your new house a home. With a portfolio of well over 1400 properties for sale, we are confident that we can help, so just let us know your preferred property, budget and location, and we will do the rest.