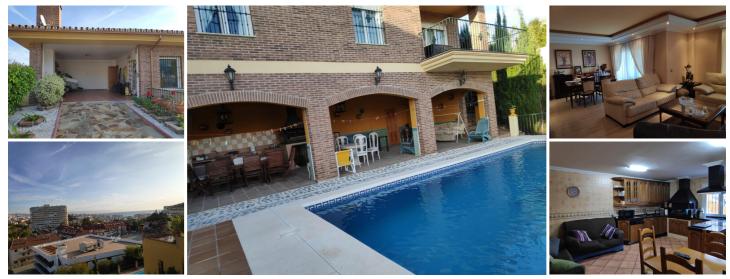

## 5 bedroom Villa for sale in Benalmadena, Málaga 800,000€

Beautiful and spacious villa built with excellent quality materials, accessed from the street to the porch and patio or through a garage entrance. It consists of 2 floors plus garden floor, on the main floor there is a large and bright living room that leads to a terrace overlooking the sea, equipped kitchen with dining room and pantry, master bedroom with en suite bathroom and toilet, on the second floor (which is accessed both by the house and the garage area) has 4 large bedrooms each with its balcony overlooking the sea, fitted wardrobes in each of them and 2 bathrooms. The pool area is accessed by stairs from the main entrance where it has a covered terrace of 70 meters with barbecue all prepared with its dining area, surrounded by a garden and a descent where the land ends with numerous fruit trees. The house has built an area enabled for relaxation with access from the covered terrace, where it has a large Jacuzzi with a capacity of 10 people, sauna, Turkish bath and toilet. It also has a room for storing garden tools or machinery, another room with another toilet and a laundry room. You can perfectly replace the stairs with ramps if necessary. It is located in an excellent quiet area, next to golf course and near the beach.

Detached Villa, Benalmadena, Costa del Sol.

5 Bedrooms, 4 Bathrooms, Built 313 m<sup>2</sup>, Terrace 84 m<sup>2</sup>.

Setting : Front-line Golf, Close To Golf, Close To Sea, Close To Town, Close To Schools, Urbanisation.

Orientation : East, West.

Condition : Good.

Pool : Private.

Views : Sea, Golf.

Features : Covered Terrace, Fitted Wardrobes, Private Terrace, Sauna, Storage Room, Utility Room, Ensuite Bathroom, Marble Flooring, Jacuzzi, Barbeque, Double Glazing, Basement, Fibre Optic.