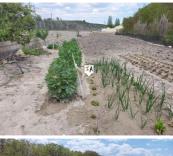

## Land for sale in Alcala la Real, Jaén 50,000€

This productive agricultural land of 2,419m2 is sited in Rosalejo close to the historical city of Alcala la Real in the Jaen province

of Andalucia, Spain. The level plot already has some vegetables and fruit trees as well as a storage building with electricity and a large water tank with irrigation equipment. With an easy gated entrance from a well maintained track this good size plot is ready to plant many different crops.

✓ Storage Room

↑ 12m² Build size

✓ Fruit Trees

Near Public Transport

☑ Water Deposit