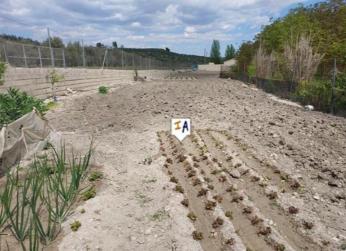

## Land for sale in Alcala la Real, Jaén 50,000€

This productive agricultural land of 2,419m2 is sited in Rosalejo close to the historical city of Alcala la Real in the Jaen province

of Andalucia, Spain. The level plot already has some vegetables and fruit trees as well as a storage building with electricity and a large water tank with irrigation equipment. With an easy gated entrance from a well maintained track this good size plot is ready to plant many different crops.