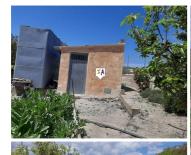

## Land for sale in Alcala la Real, Jaén 50,000€

This productive agricultural land of 2,419m2 is sited in Rosalejo close to the historical city of Alcala la Real in the Jaen province

of Andalucia, Spain. The level plot already has some vegetables and fruit trees as well as a storage building with electricity and a large water tank with irrigation equipment. With an easy gated entrance from a well maintained track this good size plot is ready to plant many different crops.

✓ Storage Room

↑ 12m² Build size

✓ Fruit Trees

Near Public Transport

☑ Water Deposit