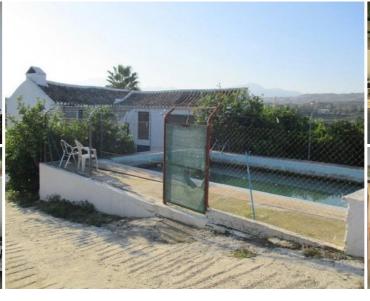

To the front of the property is a charming terrace which offers access to the house and its attached outbuildings. The property also hosts a 10m x 5m swimming pool.

The accommodation extends to 250 m2 and is distributed over two levels. At ground level in the main house one enters into a welcoming reception room which hosts an attractive traditional fireplace. Also on this level is a fabulous, spacious kitchen/ dining room, a bedroom, a newly installed shower room and access to an attractive private, Andalucian patio.